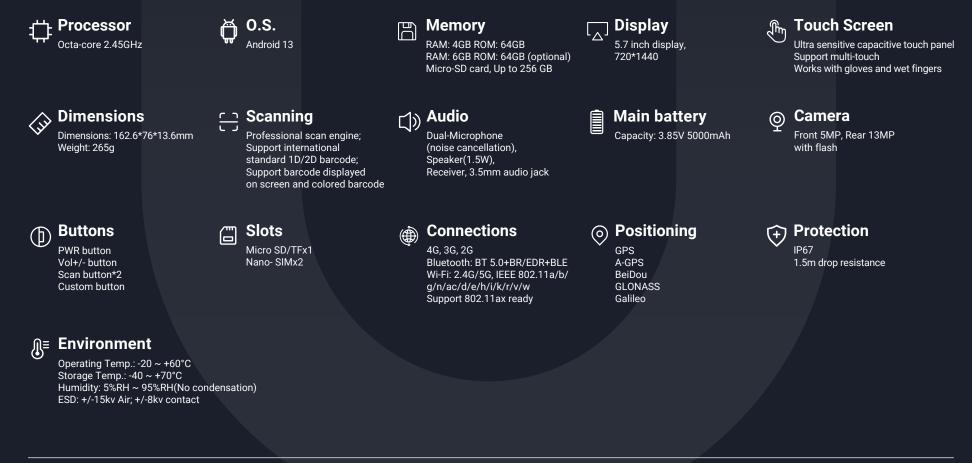

ation of multiple applications.
- Wi-Fi 6 ready(802.11ax ready), offers faster transmission speed, lower latency, and enhanced security.
- Advanced Scan Engine, features dual lens architecture and fast, near and far switching mechanism, with a read range from 6 cm to 10 m.
- 13 MP rear camera with PDAF technology, captures clear images within milliseconds.
- Large 5.7-inch full display, high sensitivity and ultra-brightness.
- With a high-capacity 5000mAh battery, this device offers long-lasting endurance.



08:11 PM P

08:1

Friday, April

0













D......

υιολο



Scanning **Pistol Grip**  Hand Strap **Protective Cover** 

Glass Screen Protector

**RFID Sled** 

4 Batteries Charge Cradle Multi-Charge Cradle

### **DT50 Enterprise Mobile Computer**

## Ulovo

#### Specifications



#### Urovo Technology Co., Ltd.

- Tel: 86 755-22673926 Website: en.urovo.com E-mail: urovo@urovo.com
- Address: Room 613,6/F.,Asia Trade Centre,79 Lei Muk Road,Kwai Chung,N.T.,Hong Kong



\* This page is subject to change without prior notice