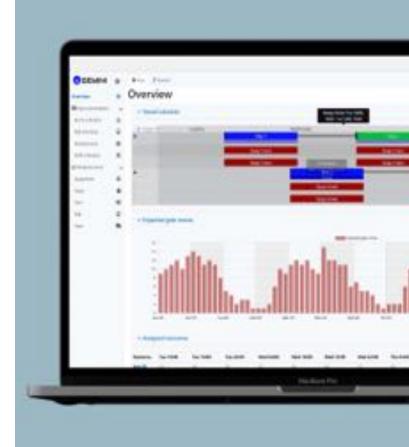

## **GEMINI**

GEMINI is a digital twin capable to mirror decisions and strategies of the Terminal Operating System (TOS) algorithms and to model all other sub-systems' behaviour and workers practice during real operations.

GEMINI is a feature rich product that will drive you in one of the most challenging effort for container terminals: emulate its current process and create what-if scenario in case of innovative solutions.